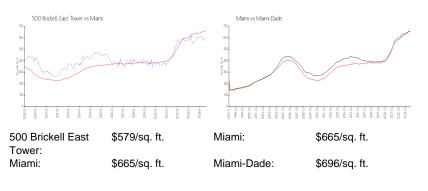

# **Inventory for Sale**

| 500 Brickell East Tower | 3% |
|-------------------------|----|
| Miami                   | 4% |
| Miami-Dade              | 4% |

# Avg. Time to Close Over Last 12 Months

| 500 Brickell East Tower | 64 days |
|-------------------------|---------|
| Miami                   | 85 days |
| Miami-Dade              | 84 days |

STREET, SALE