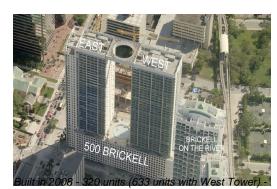

# Unit 3910 - 500 Brickell East Tower

3910 - 500 Brickell Av, Miami, FL, Miami-Dade 33131

# **Building Information**

| Number of units:                         | 320 |
|------------------------------------------|-----|
| Number of active listings for rent:      | 19  |
| Number of active listings for sale:      | 11  |
| Building inventory for sale:             | 3%  |
| Number of sales over the last 12 months: | 11  |
| Number of sales over the last 6 months:  | 8   |
| Number of sales over the last 3 months:  | 3   |
|                                          |     |