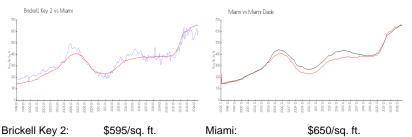

# **Market Information**

\$697/sq. ft.

| Brickell Key 2: | \$595/sq. ft. | Miami:      |
|-----------------|---------------|-------------|
| Miami:          | \$650/sq. ft. | Miami-Dade: |