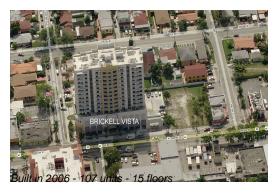

# **Building Information**

Number of units: 107
Number of active listings for rent: 6
Number of active listings for sale: 6
Building inventory for sale: 5%
Number of sales over the last 12 months: 3
Number of sales over the last 6 months: 0
Number of sales over the last 3 months: 0