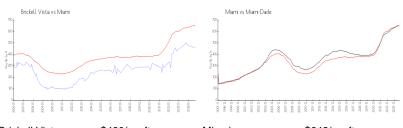

#### **Market Information**

 Brickell Vista:
 \$460/sq. ft.
 Miami:
 \$642/sq. ft.

 Miami:
 \$642/sq. ft.
 Miami-Dade:
 \$694/sq. ft.