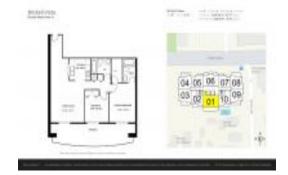

es not take into account any specific renovation, upgrade, split, merge, or deterioration of the unit.

# **Building Information**

Number of units: 107
Number of active listings for rent: 6
Number of active listings for sale: 6
Building inventory for sale: 5%
Number of sales over the last 12 months: 3
Number of sales over the last 6 months: 0
Number of sales over the last 3 months: 0

#### **Building Association Information**

Brickell Vista Condominium Association Inc (305) 858-3163

#### **Market Information**



 Brickell Vista:
 \$460/sq. ft.
 Miami:
 \$642/sq. ft.

 Miami:
 \$642/sq. ft.
 Miami-Dade:
 \$694/sq. ft.

#### **Inventory for Sale**

Brickell Vista 6%
Miami 5%
Miami-Dade 4%

# Avg. Time to Close Over Last 12 Months

Brickell Vista 40 days Miami 85 days Miami-Dade 85 days