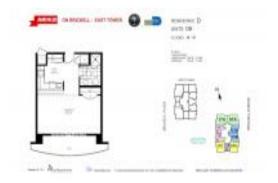

#### **Unit Information**

 MLS Number:
 A11615972

 Status:
 Active

 Size:
 551 Sq ft.

 Bedrooms:
 1

Full Bathrooms:

Half Bathrooms:

Parking Spaces: 1 Space, Assigned Parking

View:

 Rental Price:
 \$2,850

 List PPSF:
 \$5

 Valuated Price:
 \$282,000

 Valuated PPSF:
 \$512

The above valuated price is a baseline figure that does not take into account any specific renovation, upgrade, split, merge, or deterioration of the unit.