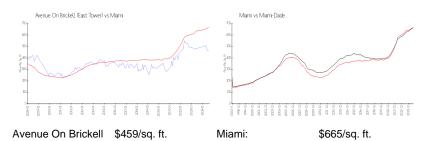

# **Market Information**

(East Tower):

Miami: \$665/sq. ft. Miami-Dade: \$696/sq. ft.