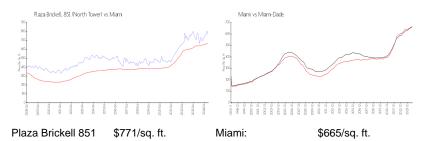

## **Market Information**

(North Tower):

Miami: \$665/sq. ft. Miami-Dade: \$696/sq. ft.