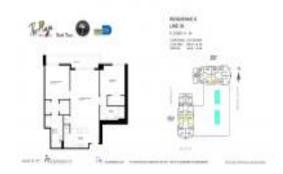

#### **Unit Information**

 MLS Number:
 A11615992

 Status:
 Active

 Size:
 986 Sq ft.

 Bedrooms:
 2

 Full Bathrooms:
 2

Half Bathrooms:

Parking Spaces: 1 Space, Assigned Parking