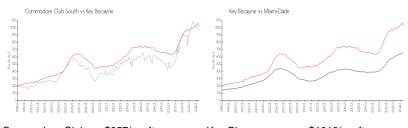

# **Market Information**

Commodore Club \$957/sq. ft. Key Biscayne: \$1016/sq. ft.

South:

Key Biscayne: \$1016/sq. ft. Miami-Dade: \$704/sq. ft.