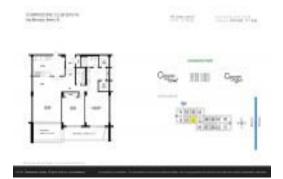

#### **Unit Information**

 MLS Number:
 A11615994

 Status:
 Active

 Size:
 1,260 Sq ft.

 Bedrooms:
 2

Bedrooms: 2 Full Bathrooms: 2

Half Bathrooms:

Parking Spaces:
View:
Rental Price:
List PPSF:
Valuated Price:
Valuated PPSF:

Assigned Parking
Start Pice
\$5,350

\$4

Valuated Price:
\$1,066,000

Valuated PPSF:
\$846

The above valuated price is a baseline figure that does not take into account any specific renovation, upgrade, split, merge, or deterioration of the unit.