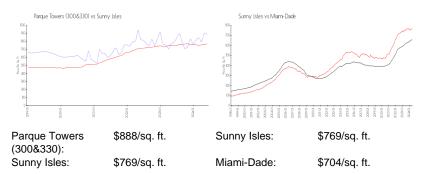

#### **Market Information**

| Parque Towers (300&330) | 9% |
|-------------------------|----|
| Sunny Isles             | 5% |
| Miami-Dade              | 3% |