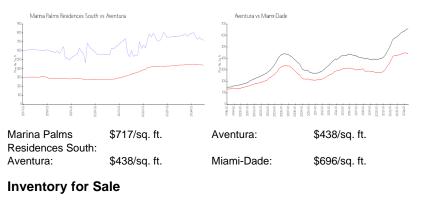

## **Market Information**

| Marina Palms Residences South | 10% |
|-------------------------------|-----|
| Aventura                      | 6%  |
| Miami-Dade                    | 4%  |