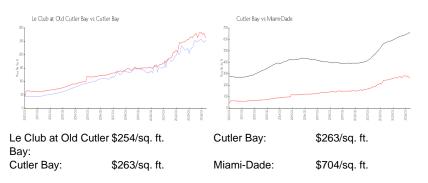

#### **Inventory for Sale**

| Le Club at Old Cutler Bay | 0% |
|---------------------------|----|
| Cutler Bay                | 1% |
| Miami-Dade                | 3% |

# Avg. Time to Close Over Last 12 Months

| Le Club at Old Cutler Bay | 29 days |
|---------------------------|---------|
| Cutler Bay                | 40 days |
| Miami-Dade                | 83 days |