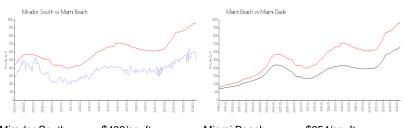

# **Market Information**

Mirador South: \$483/sq. ft. Miami Beach: \$954/sq. ft. Miami Beach: \$704/sq. ft. Miami-Dade: \$704/sq. ft.