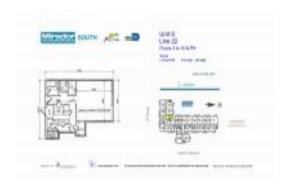

# **Unit PH22 - Mirador South**

PH22 - 1000 West Av, Miami Beach, FL, Miami-Dade 33139

#### **Unit Information**

 MLS Number:
 A11616085

 Status:
 Active

 Size:
 619 Sq ft.

Bedrooms:

Full Bathrooms:

Half Bathrooms:

Parking Spaces: Valet Parking

 View:
 Bay

 Rental Price:
 \$2,350

 List PPSF:
 \$4

 Valuated Price:
 \$318,000

 Valuated PPSF:
 \$514

The above valuated price is a baseline figure that does not take into account any specific renovation, upgrade, split, merge, or deterioration of the unit.