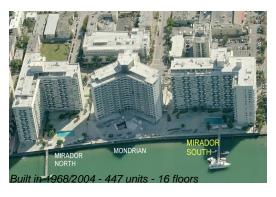

#### **Building Information**

Number of units: 447
Number of active listings for rent: 18
Number of active listings for sale: 24
Building inventory for sale: 5%
Number of sales over the last 12 months: 25
Number of sales over the last 6 months: 10
Number of sales over the last 3 months: 7