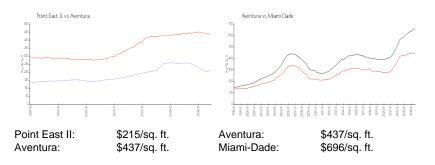

ast 6 months:  | 5   |
| Number of sales over the last 3 months:  | 4   |

#### **Building Association Information**

Point East Two Condominium Corporation, Inc 2895 Point East Drive Aventura, FI 33160 ?Telephone: 305 931 3960 Ext-2 Fax: 305 931 6892

pointeasttwo@yahoo.com

https://www.pointeasttwocondominiums.com/

#### **Recent Sales**

| Unit # | Size        | Closing Date | Sale Price | PPSF  |
|--------|-------------|--------------|------------|-------|
| G512   | 768 sq ft   | Sep 2024     | \$170,000  | \$221 |
| J101   | 1,083 sq ft | Aug 2024     | \$285,000  | \$263 |
| F509   | 768 sq ft   | Aug 2024     | \$125,000  | \$163 |
| F608   | 763 sq ft   | Jun 2024     | \$150,000  | \$197 |
| J414   | 960 sq ft   | May 2024     | \$203,000  | \$211 |

#### **Market Information**





Territ Climbolt





herferr.

### Inventory for Sale

| Point East II | 3% |
|---------------|----|
| Aventura      | 6% |
| Miami-Dade    | 4% |

## Avg. Time to Close Over Last 12 Months

| Point East II | 45 days |
|---------------|---------|
| Aventura      | 98 days |
| Miami-Dade    | 84 days |