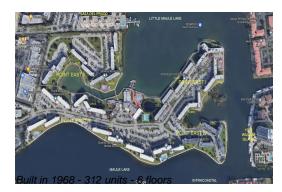

#### **Building Information**

| Number of units:                         | 312 |
|------------------------------------------|-----|
| Number of active listings for rent:      | 0   |
| Number of active listings for sale:      | 8   |
| Building inventory for sale:             | 2%  |
| Number of sales over the last 12 months: | 10  |
| Number of sales over the last 6 months:  | 5   |
| Number of sales over the last 3 months:  | 4   |