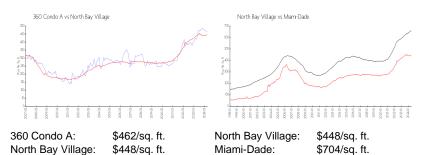

\$432                                   |

The above valuated price is a baseline figure that does not take into account any specific renovation, upgrade, split, merge, or deterioration of the unit.

# **Building Information**

| Number of units:                         | 279 |
|------------------------------------------|-----|
| Number of active listings for rent:      | 11  |
| Number of active listings for sale:      | 5   |
| Building inventory for sale:             | 1%  |
| Number of sales over the last 12 months: | 13  |
| Number of sales over the last 6 months:  | 5   |
| Number of sales over the last 3 months:  | 3   |
|                                          |     |

# **Building Association Information**

360 Condominium Association (786) 378-5860

### **Market Information**



#### Inventory for Sale

| 360 Condo A       | 2% |
|-------------------|----|
| North Bay Village | 3% |
| Miami-Dade        | 3% |

### Avg. Time to Close Over Last 12 Months

| 360 Condo A       | 108 days |
|-------------------|----------|
| North Bay Village | 97 days  |
| Miami-Dade        | 83 days  |





15 floors