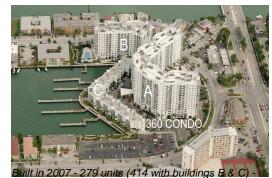

# **Building Information**

| Number of units:                         | 279 |
|------------------------------------------|-----|
| Number of active listings for rent:      | 11  |
| Number of active listings for sale:      | 5   |
| Building inventory for sale:             | 1%  |
| Number of sales over the last 12 months: | 13  |
| Number of sales over the last 6 months:  | 5   |
| Number of sales over the last 3 months:  | 3   |
|                                          |     |