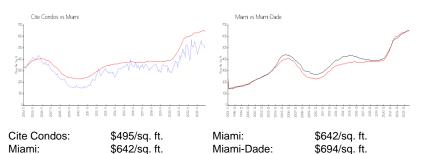

# Inventory for Sale

| Cite Condos | 7% |
|-------------|----|
| Miami       | 5% |
| Miami-Dade  | 4% |