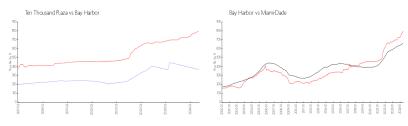

#### **Market Information**

Ten Thousand Plaza:\$368/sq. ft. Bay Harbor: \$798/sq. ft. Bay Harbor: \$798/sq. ft. Miami-Dade: \$704/sq. ft.