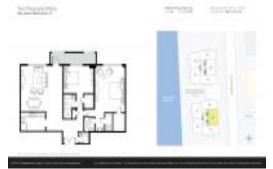

## Unit 625 - Ten Thousand Plaza

625 - 10000 W Bay Harbour Dr, Bay Harbor, FL, Miami-Dade 33154

#### **Unit Information**

 MLS Number:
 A11616185

 Status:
 Active

 Size:
 1,480 Sq ft.

Bedrooms: 2 Full Bathrooms: 2 Half Bathrooms: 1

Parking Spaces: 1 Space, Covered Parking, Guest Parking

 View:
 \$570,000