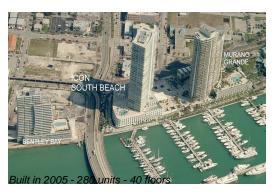

## Unit 1910 - Icon South Beach

1910 - 450 Alton Rd, Miami Beach, FL, Miami-Dade 33139

## **Building Information**

Number of units: 280
Number of active listings for rent: 19
Number of active listings for sale: 10
Building inventory for sale: 3%
Number of sales over the last 12 months: 2
Number of sales over the last 6 months: 1
Number of sales over the last 3 months: 0