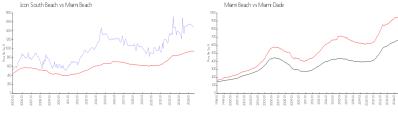

#### **Market Information**

Icon South Beach:\$1478/sq. ft.Miami Beach:\$946/sq. ft.Miami Beach:\$946/sq. ft.Miami-Dade:\$697/sq. ft.