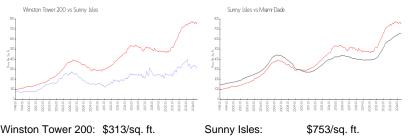

#### **Market Information**

| Winston Tower 200: | \$313/sq. ft. | Sunny Isles: | \$753/sq. ft. |
|--------------------|---------------|--------------|---------------|
| Sunny Isles:       | \$753/sq. ft. | Miami-Dade:  | \$697/sq. ft. |