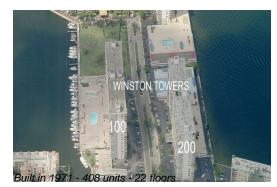

### **Building Information**

| Number of units:                         | 408 |
|------------------------------------------|-----|
| Number of active listings for rent:      | 4   |
| Number of active listings for sale:      | 16  |
| Building inventory for sale:             | 3%  |
| Number of sales over the last 12 months: | 11  |
| Number of sales over the last 6 months:  | 7   |
| Number of sales over the last 3 months:  | 4   |
|                                          |     |