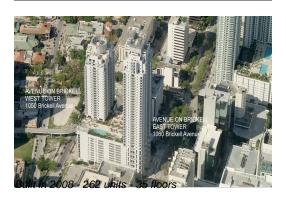

# **Unit 3306 - Avenue On Brickell (West Tower)**

3306 - 1050 Brickell Av, Miami, FL, Miami-Dade 33131

#### **Building Information**

Number of units: 262
Number of active listings for rent: 18
Number of active listings for sale: 16
Building inventory for sale: 6%
Number of sales over the last 12 months: 5
Number of sales over the last 6 months: 4
Number of sales over the last 3 months: 1