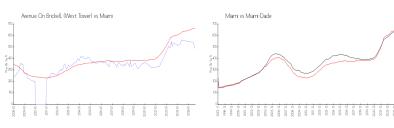

### **Market Information**

Avenue On Brickell \$

\$487/sq. ft.

Miami:

\$664/sq. ft.

(West Tower):

Miami:

\$664/sq. ft.

Miami-Dade:

\$696/sq. ft.