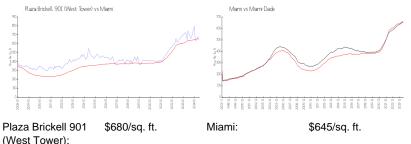

#### **Market Information**

| (west tower). |               |             |               |
|---------------|---------------|-------------|---------------|
| Miami:        | \$645/sq. ft. | Miami-Dade: | \$704/sq. ft. |