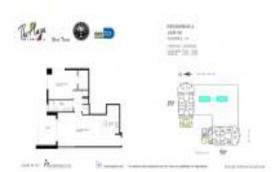

# Unit 800 - Plaza Brickell 901 (West Tower)

800 - 951 Brickell Av, Miami, FL, Miami-Dade 33131

### **Unit Information**

| MLS Number:     | A11616268                          |
|-----------------|------------------------------------|
| Status:         | Active                             |
| Size:           | 774 Sq ft.                         |
| Bedrooms:       | 1                                  |
| Full Bathrooms: | 1                                  |
| Half Bathrooms: |                                    |
| Parking Spaces: | 1 Space, Assigned Parking, Covered |
|                 | Parking                            |
| View:           |                                    |
| List Price:     | \$499,000                          |
| List PPSF:      | \$645                              |
| Valuated Price: | \$433,000                          |
| Valuated PPSF:  | \$559                              |
|                 |                                    |