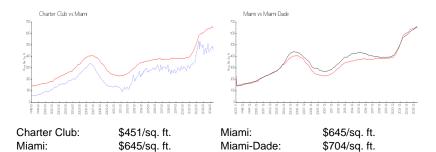

View:

 List Price:
 \$418,000

 List PPSF:
 \$438

 Valuated Price:
 \$431,000

 Valuated PPSF:
 \$451

The above valuated price is a baseline figure that does not take into account any specific renovation, upgrade, split, merge, or deterioration of the unit.

## **Inventory for Sale**

 Charter Club
 5%

 Miami
 4%

 Miami-Dade
 3%