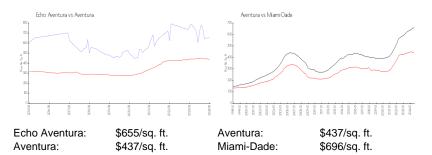

## **Market Information**

#### **Inventory for Sale**

| Echo Aventura | 13% |
|---------------|-----|
| Aventura      | 6%  |
| Miami-Dade    | 4%  |

# Avg. Time to Close Over Last 12 Months

| Echo Aventura | 186 days |
|---------------|----------|
| Aventura      | 97 days  |
| Miami-Dade    | 84 days  |