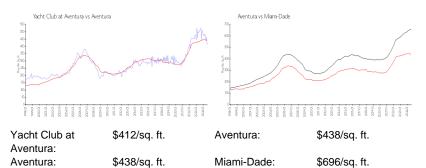

#### **Market Information**

| Yacht Club at Aventura | 8% |
|------------------------|----|
| Aventura               | 6% |
| Miami-Dade             | 4% |