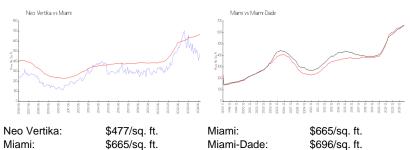

616435 Status: Rented Size: 891 Sq ft.

Bedrooms: 1 Full Bathrooms: 1 Half Bathrooms: 1

Parking Spaces:

View:

Rental Price: \$3,500 List PPSF: \$4 Valuated Price: \$471,000 Valuated PPSF: \$529

The above valuated price is a baseline figure that does not take into account any specific renovation, upgrade, split, merge, or deterioration of the unit.



Number of units: 443 Number of active listings for rent: 25 Number of active listings for sale: 20 Building inventory for sale: 4% Number of sales over the last 12 months: 22 Number of sales over the last 6 months: Number of sales over the last 3 months:

## **Building Association Information**

Neo Vertika Condo Association (786) 623-2250 & neovertika@miamimanagement.com

http://myvertika.wordpress.com/about/

### **Market Information**



Miami: \$665/sq. ft. Miami-Dade:

# **Inventory for Sale**

Neo Vertika 5% Miami 4% Miami-Dade 4%

## Avg. Time to Close Over Last 12 Months

Neo Vertika 70 days Miami 85 days Miami-Dade 84 days