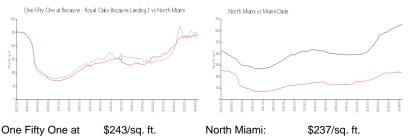

# **Market Information**

 Biscayne - Royal
 \$243/sq. ft.

 Oaks Biscayne
 Landing 1:

 North Miami:
 \$237/sq. ft.

Miami-Dade:

\$704/sq. ft.