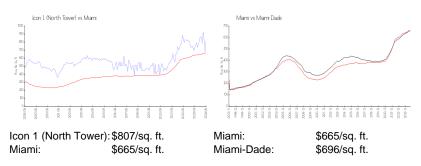

### **Market Information**

# **Inventory for Sale**

| Icon 1 (North Tower) | 5% |
|----------------------|----|
| Miami                | 4% |
| Miami-Dade           | 4% |

# Avg. Time to Close Over Last 12 Months

| Icon 1 (North Tower) | 92 days |
|----------------------|---------|
| Miami                | 85 days |
| Miami-Dade           | 84 days |