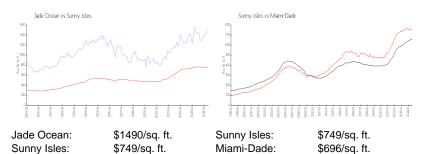

### **Market Information**

#### **Inventory for Sale**

| Jade Ocean  | 6% |
|-------------|----|
| Sunny Isles | 6% |
| Miami-Dade  | 4% |

# Avg. Time to Close Over Last 12 Months

| Jade Ocean  | 131 days |
|-------------|----------|
| Sunny Isles | 116 days |
| Miami-Dade  | 84 days  |