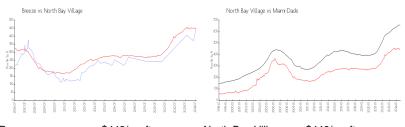

# **Market Information**

Breeze: \$448/sq. ft. North Bay Village: \$446/sq. ft. North Bay Village: \$495/sq. ft. Miami-Dade: \$695/sq. ft.