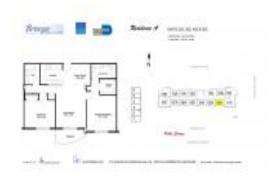

### **Unit Information**

 MLS Number:
 A11616549

 Status:
 Active

 Size:
 1,055 Sq ft.

 Bedrooms:
 2

Full Bathrooms: 2

Half Bathrooms:

Parking Spaces: 2 Or More Spaces, Assigned

Parking, Covered Parking

View:

 List Price:
 \$465,000

 List PPSF:
 \$441

 Valuated Price:
 \$453,000

 Valuated PPSF:
 \$429

The above valuated price is a baseline figure that does not take into account any specific renovation, upgrade, split, merge, or deterioration of the unit.