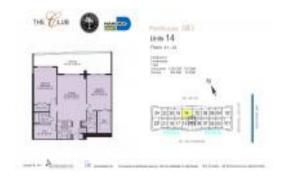

# Unit 4214 - Club @ Brickell Bay

4214 - 1200 Brickell Bay Dr, Miami, FL, Miami-Dade 33131

#### **Unit Information**

 MLS Number:
 A11616554

 Status:
 Active

 Size:
 1,245 Sq ft.

Bedrooms: 3
Full Bathrooms: 2
Half Bathrooms:

Parking Spaces: 1 Space

 View:
 \$840,000

 List Price:
 \$840,000