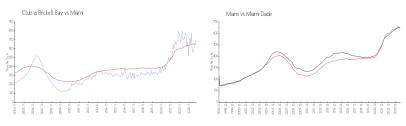

#### **Market Information**

Club @ Brickell Bay: \$700/sq. ft. Miami: \$650/sq. ft. Miami: \$650/sq. ft. Miami-Dade: \$697/sq. ft.