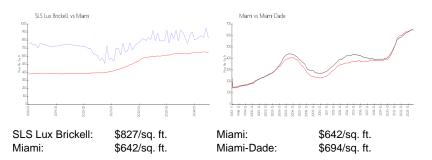

#### **Inventory for Sale**

| SLS Lux Brickell | 12% |
|------------------|-----|
| Miami            | 5%  |
| Miami-Dade       | 4%  |

# Avg. Time to Close Over Last 12 Months

| SLS Lux Brickell | 143 days |
|------------------|----------|
| Miami            | 85 days  |
| Miami-Dade       | 85 days  |

No. in Const.