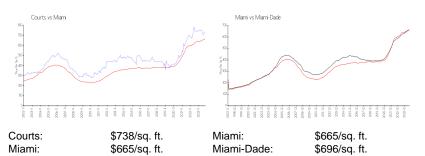

## **Market Information**

| Courts     | 1% |
|------------|----|
| Miami      | 4% |
| Miami-Dade | 4% |