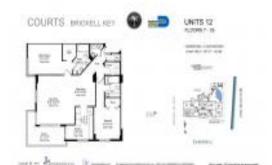

# Unit 3012 - Courts

3012 - 801 Brickell Key Blvd, Miami, FL, Miami-Dade 33131

## **Unit Information**

| MLS Number:<br>Status:<br>Size:<br>Bedrooms:<br>Full Bathrooms:<br>Half Bathrooms:<br>Parking Spaces: | A11616645<br>Active<br>1,397 Sq ft.<br>2<br>2<br>1 |
|-------------------------------------------------------------------------------------------------------|----------------------------------------------------|
| View:<br>Rental Price:<br>List PPSF:<br>Valuated Price:<br>Valuated PPSF:                             | \$6,750<br>\$5<br>\$1,107,000<br>\$792             |