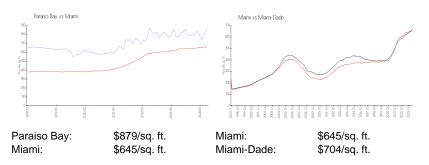

# **Market Information**

## **Inventory for Sale**

| Paraiso Bay | 7% |
|-------------|----|
| Miami       | 4% |

THE DA.

11. mile