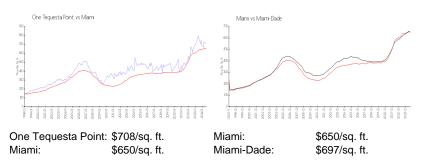

#### **Market Information**

#### **Inventory for Sale**

| One Tequesta Point | 2% |
|--------------------|----|
| Miami              | 4% |
| Miami-Dade         | 4% |

Built in 1995 - 288 units - 30 floor

## Avg. Time to Close Over Last 12 Months

| One Tequesta Point | 89 days |
|--------------------|---------|
| Miami              | 84 days |
| Miami-Dade         | 84 days |