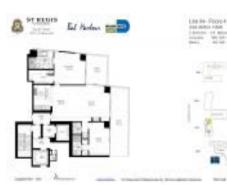

# Unit 1204S - St Regis (South)

1204S - 9701 Collins av, Bal Harbour, FL, Miami-Dade 33154

#### **Unit Information**

| MLS Number:<br>Status:<br>Size:<br>Bedrooms:<br>Full Bathrooms:<br>Half Bathrooms: | A11616750<br>Active<br>1,685 Sq ft.<br>2<br>1 |
|------------------------------------------------------------------------------------|-----------------------------------------------|
| Parking Spaces:<br>View:                                                           | 2 Spaces, Covered Parking, Valet Parking      |
| Rental Price:<br>List PPSF:<br>Valuated Price:<br>Valuated PPSF:                   | \$28,000<br>\$17<br>\$3,926,000<br>\$2,330    |