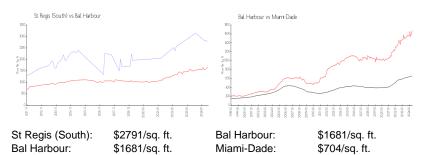

#### **Market Information**

| St Regis (South) | 6% |
|------------------|----|
| Bal Harbour      | 4% |
| Miami-Dade       | 3% |

## Avg. Time to Close Over Last 12 Months

| St Regis (South) | 186 days |
|------------------|----------|
| Bal Harbour      | 116 days |
| Miami-Dade       | 83 days  |