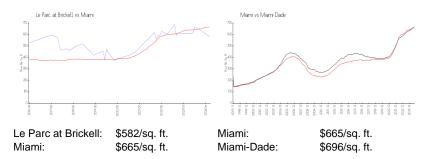

### **Inventory for Sale**

| Le Parc at Brickell | 23% |
|---------------------|-----|
| Miami               | 4%  |
| Miami-Dade          | 4%  |

# Avg. Time to Close Over Last 12 Months

Le Parc at Brickell 28 days Miami 85 days Miami-Dade 84 days