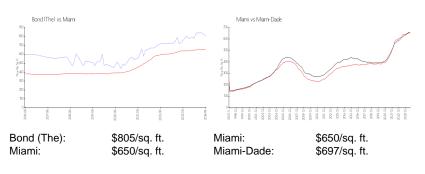

#### **Market Information**

#### **Inventory for Sale**

| Bond (The) | 7% |
|------------|----|
| Miami      | 4% |
| Miami-Dade | 4% |

## Avg. Time to Close Over Last 12 Months

| Bond (The) | 69 days |
|------------|---------|
| Miami      | 85 days |
| Miami-Dade | 84 days |