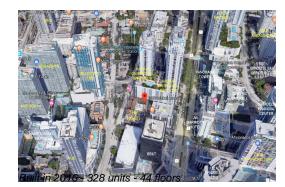

# Unit 3203 - Bond (The)

3203 - 1080 Brickell Ave, Miami, FL, Miami-Dade 33131

#### **Building Information**

| Number of units:                         | 328 |
|------------------------------------------|-----|
| Number of active listings for rent:      | 0   |
| Number of active listings for sale:      | 22  |
| Building inventory for sale:             | 6%  |
| Number of sales over the last 12 months: | 11  |
| Number of sales over the last 6 months:  | 3   |
| Number of sales over the last 3 months:  | 1   |