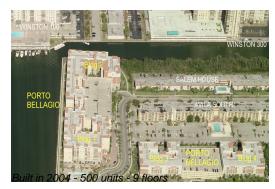

# Unit 1602 - Porto Bellagio

1602 - 17100 N Bay Rd, Sunny Isles, FL, Miami-Dade 33160

### **Building Information**

| Number of units:                         | 500 |
|------------------------------------------|-----|
| Number of active listings for rent:      | 23  |
| Number of active listings for sale:      | 16  |
| Building inventory for sale:             | 3%  |
| Number of sales over the last 12 months: | 17  |
| Number of sales over the last 6 months:  | 8   |
| Number of sales over the last 3 months:  | 2   |
|                                          |     |

## **Building Association Information**

Porto Bellagio Condominium (305) 945-0683, 17145: 305-919-8956, & 17125:305 919 9930