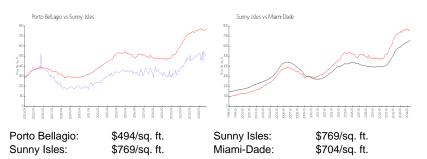

#### **Market Information**

#### **Inventory for Sale**

| Porto Bellagio | 3% |
|----------------|----|
| Sunny Isles    | 5% |
| Miami-Dade     | 3% |

## Avg. Time to Close Over Last 12 Months

Porto Bellagio Sunny Isles Miami-Dade 79 days 116 days 83 days