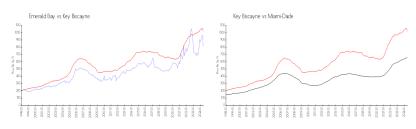

#### **Market Information**

Emerald Bay: \$815/sq. ft. Key Biscayne: \$1016/sq. ft. Key Biscayne: \$1016/sq. ft. Miami-Dade: \$704/sq. ft.