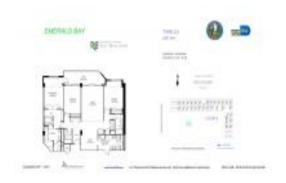

# Unit 430 - Emerald Bay

430 - 151 Crandon Blvd, Key Biscayne, FL, Miami-Dade 33149

#### **Unit Information**

 MLS Number:
 A11616835

 Status:
 Active

 Size:
 2,001 Sq ft.

Bedrooms: 3 Full Bathrooms: 3

Half Bathrooms:

Parking Spaces: Guest Parking
View: Garden View
Rental Price: \$10,000
List PPSF: \$5
Valuated Price: \$1,772,000
Valuated PPSF: \$886