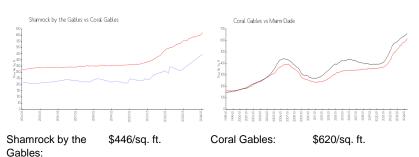

### **Market Information**

Miami-Dade:

\$704/sq. ft.

### Avg. Time to Close Over Last 12 Months

\$620/sq. ft.

Shamrock by the Gables 33 days
Coral Gables 63 days
Miami-Dade 83 days