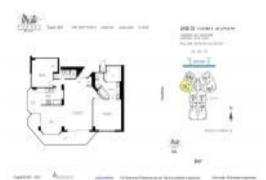

# Unit 3003 - Mystic Pointe Tower 400

3003 - 3500 Mystic Pointe Dr, Aventura, FL, Miami-Dade 33180

#### **Unit Information**

| MLS Number:<br>Status: | A11616943<br>Active              |
|------------------------|----------------------------------|
| Size:                  | 1,380 Sq ft.                     |
| Bedrooms:              | 2                                |
| Full Bathrooms:        | 2                                |
| Half Bathrooms:        |                                  |
| Parking Spaces:        | 1 Space, Assigned Parking        |
| View:                  | Bay,Intracoastal View,Ocean View |
| Rental Price:          | \$3,500                          |
| List PPSF:             | \$3                              |
| Valuated Price:        | \$551,000                        |
| Valuated PPSF:         | \$405                            |