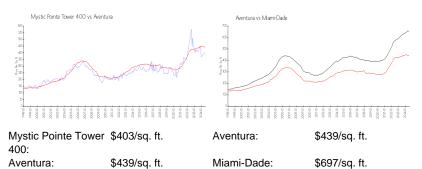

## **Market Information**

# **Inventory for Sale**

| Mystic Pointe Tower 400 | 5% |
|-------------------------|----|
| Aventura                | 5% |
| Miami-Dade              | 4% |

#### Avg. Time to Close Over Last 12 Months

| Mystic Pointe Tower 400 | 175 days |
|-------------------------|----------|
| Aventura                | 97 days  |
| Miami-Dade              | 84 days  |