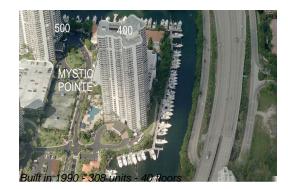

# Unit 3003 - Mystic Pointe Tower 400

3003 - 3500 Mystic Pointe Dr, Aventura, FL, Miami-Dade 33180

#### **Building Information**

| Number of units:                         | 308 |
|------------------------------------------|-----|
| Number of active listings for rent:      | 8   |
| Number of active listings for sale:      | 16  |
| Building inventory for sale:             | 5%  |
| Number of sales over the last 12 months: | 10  |
| Number of sales over the last 6 months:  | 3   |
| Number of sales over the last 3 months:  | 0   |