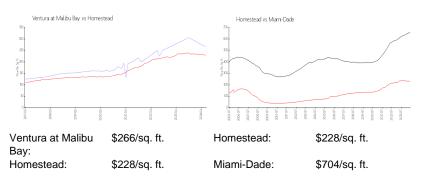

# **Unit Information**

| MLS Number:<br>Status:<br>Size:<br>Bedrooms:<br>Full Bathrooms:<br>Half Bathrooms: | A11616954<br>Active<br>1,057 Sq ft.<br>2<br>2 |
|------------------------------------------------------------------------------------|-----------------------------------------------|
| Parking Spaces:                                                                    | 1 Space                                       |
| View:                                                                              | None                                          |
| Rental Price:                                                                      | \$2,300                                       |
| List PPSF:                                                                         | \$2                                           |
| Valuated Price:                                                                    | \$281,000                                     |
| Valuated PPSF:                                                                     | \$266                                         |

#### **Inventory for Sale**

| Ventura at Malibu Bay | 3% |
|-----------------------|----|
| Homestead             | 2% |
| Miami-Dade            | 3% |