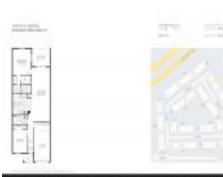

# Unit 1237 NE 32nd Ter - Ventura at Malibu Bay

1237 NE 32nd Ter - 1170-1241 NE 32 Ter, Homestead, FL, Miami-Dade 33033

# **Unit Information**

| MLS Number:<br>Status:<br>Size:<br>Bedrooms:<br>Full Bathrooms:<br>Half Bathrooms: | A11616954<br>Active<br>1,057 Sq ft.<br>2<br>2 |
|------------------------------------------------------------------------------------|-----------------------------------------------|
| Parking Spaces:                                                                    | 1 Space                                       |
| View:                                                                              | None                                          |
| Rental Price:                                                                      | \$2,300                                       |
| List PPSF:                                                                         | \$2                                           |
| Valuated Price:                                                                    | \$281,000                                     |
| Valuated PPSF:                                                                     | \$266                                         |