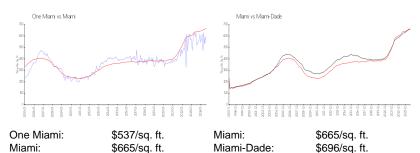

## **Inventory for Sale**

 One Miami
 4%

 Miami
 4%

 Miami-Dade
 4%

## Avg. Time to Close Over Last 12 Months

One Miami 84 days Miami 85 days Miami-Dade 84 days