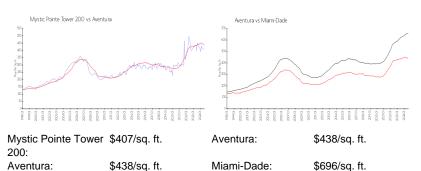

#### **Inventory for Sale**

| Mystic Pointe Tower 200 | 5% |
|-------------------------|----|
| Aventura                | 6% |
| Miami-Dade              | 4% |