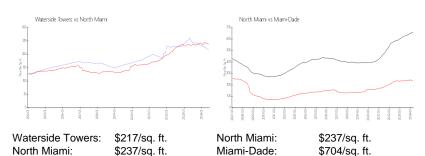

## **Inventory for Sale**

Waterside Towers 3%
North Miami 4%
Miami-Dade 3%

# Avg. Time to Close Over Last 12 Months

Waterside Towers 38 days
North Miami 84 days
Miami-Dade 83 days