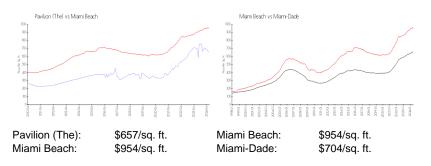

## **Market Information**

| Pavilion (The) | 4% |
|----------------|----|
| Miami Beach    | 4% |
| Miami-Dade     | 3% |