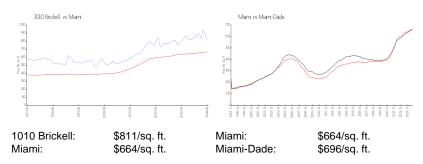

:
 A11617045

 Status:
 Rented

 Size:
 651 Sq ft.

 Bedrooms:
 1

Full Bathrooms:

Half Bathrooms:

Parking Spaces: 1 Space, Not Assigned, Parking Garage

View:

 Rental Price:
 \$4,000

 List PPSF:
 \$6

 Valuated Price:
 \$578,000

 Valuated PPSF:
 \$888

The above valuated price is a baseline figure that does not take into account any specific renovation, upgrade, split, merge, or deterioration of the unit.

### **Building Information**

Number of units: 387

Number of active listings for rent: 0

Number of active listings for sale: 12

Building inventory for sale: 3%

Number of sales over the last 12 months: 13

Number of sales over the last 6 months: 7

Number of sales over the last 3 months: 3



1010-Brickell Management office phone number: 305.537.4911

## **Market Information**



### **Inventory for Sale**

 1010 Brickell
 3%

 Miami
 4%

 Miami-Dade
 4%

#### Avg. Time to Close Over Last 12 Months

 1010 Brickell
 83 days

 Miami
 85 days

 Miami-Dade
 85 days