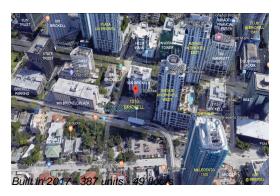

# Unit 4207 - 1010 Brickell

4207 - 1010 Brickell Ave, Miami, FL, Miami-Dade 33131

### **Building Information**

Number of units: 387

Number of active listings for rent: 0

Number of active listings for sale: 12

Building inventory for sale: 3%

Number of sales over the last 12 months: 13

Number of sales over the last 6 months: 7