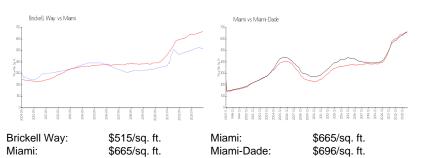

| \$520                                          |



The above valuated price is a baseline figure that does not take into account any specific renovation, upgrade, split, merge, or deterioration of the unit.

#### **Building Information**

| Number of units:                         | 51 |
|------------------------------------------|----|
| Number of active listings for rent:      | 0  |
| Number of active listings for sale:      | 1  |
| Building inventory for sale:             | 1% |
| Number of sales over the last 12 months: | 2  |
| Number of sales over the last 6 months:  | 1  |
| Number of sales over the last 3 months:  | 0  |

#### **Building Association Information**

Brickell Way Condominium Association Inc (305) 250-4195

#### **Market Information**



#### **Inventory for Sale**

| 2% |
|----|
| 4% |
| 4% |
|    |

## Avg. Time to Close Over Last 12 Months

| Brickell Way | 82 days |
|--------------|---------|
| Miami        | 85 days |
| Miami-Dade   | 84 days |

poter my

#### The Manual T