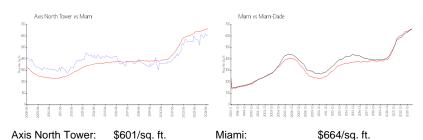

### **Market Information**

Miami-Dade:

\$696/sq. ft.

# **Inventory for Sale**

Miami:

Axis North Tower 2% Miami 4% Miami-Dade 4%

#### Avg. Time to Close Over Last 12 Months

\$664/sq. ft.

Axis North Tower 90 days
Miami 85 days
Miami-Dade 85 days