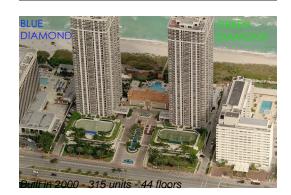

# Unit 2006 - Blue Diamond

2006 - 4779 Collins Av, Miami Beach, FL, Miami-Dade 33140

#### **Building Information**

| Number of units:                         | 315 |
|------------------------------------------|-----|
| Number of active listings for rent:      | 7   |
| Number of active listings for sale:      | 7   |
| Building inventory for sale:             | 2%  |
| Number of sales over the last 12 months: | 6   |
| Number of sales over the last 6 months:  | 4   |
| Number of sales over the last 3 months:  | 0   |
|                                          |     |