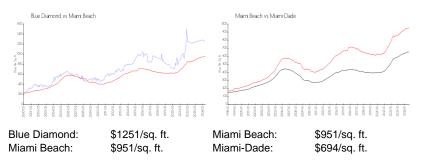

# **Market Information**

#### **Inventory for Sale**

| Blue Diamond | 2% |
|--------------|----|
| Miami Beach  | 5% |
| Miami-Dade   | 4% |