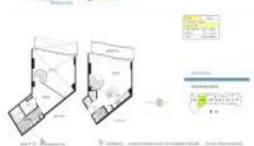

# **Unit Information**

| MLS Number:<br>Status:<br>Size:<br>Bedrooms:<br>Full Bathrooms:<br>Half Bathrooms:<br>Parking Spaces: | Active<br>1,024 Sq ft.<br>1<br>1<br>1<br>1 Space |
|-------------------------------------------------------------------------------------------------------|--------------------------------------------------|
| View:<br>List Price:<br>List PPSF:<br>Valuated Price:<br>Valuated PPSF:                               | \$685,000<br>\$669<br>\$841,000<br>\$821         |