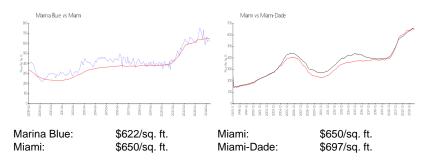

### **Inventory for Sale**

| Marina Blue | 3% |
|-------------|----|
| Miami       | 4% |
| Miami-Dade  | 4% |

### Avg. Time to Close Over Last 12 Months

mannablus 🗿 📷

Marina Blue Miami Miami-Dade 117 days 84 days 84 days