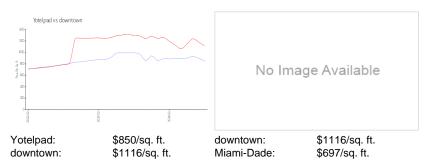

### **Inventory for Sale**

Yotelpad 14% downtown 11% Miami-Dade 4%

## Avg. Time to Close Over Last 12 Months

Yotelpad 118 days downtown 112 days Miami-Dade 84 days