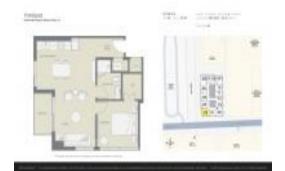

#### **Unit Information**

 MLS Number:
 A11617152

 Status:
 Active

 Size:
 599 Sq ft.

 Bedrooms:
 1

Full Bathrooms: Half Bathrooms:

Parking Spaces: Valet Parking

 View:
 \$585,000