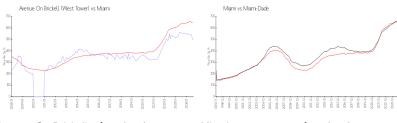

#### **Market Information**

Avenue On Brickell \$495/sq. ft. Miami: \$650/sq. ft. (West Tower):

Miami: \$650/sq. ft. Miami-Dade: \$697/sq. ft.